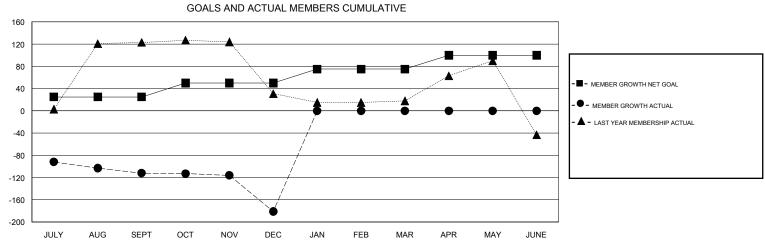

## District 3231A1

Results as of: 12/31/2019

| GMT:                  |               | L         | OCATION INDIA | _                     |                           |                         | GMT CA                                             |  |
|-----------------------|---------------|-----------|---------------|-----------------------|---------------------------|-------------------------|----------------------------------------------------|--|
| Clubs                 |               |           |               | Members               |                           |                         |                                                    |  |
| RESULTS FOR 2019-2020 |               |           |               | RESULTS FOR 2019-2020 |                           |                         |                                                    |  |
| QUARTER               | NEW CLUB GOAL | NEW CLUBS | DROPPED CLUBS | QUARTER               | MEMBER GROWTH NET<br>GOAL | MEMBER GROWTH<br>ACTUAL | DROPPED<br>MEMBERS ACTUAL<br>(including transfers) |  |
| JULY/AUG/SEPT         | 1             | 0         | 1             | JULY/AUG/SEPT         | 25                        | 33                      | 131                                                |  |
| OCT/NOV/DEC           | 1             | 0         | 3             | OCT/NOV/DEC           | 25                        | 3                       | 72                                                 |  |
| JAN/FEB/MAR           | 1             | 0         | 0             | JAN/FEB/MAR           | 25                        | 0                       | 0                                                  |  |
| APR/MAY/JUNE          | 1             | 0         | 0             | APR/MAY/JUNE          | 25                        | 0                       | 0                                                  |  |